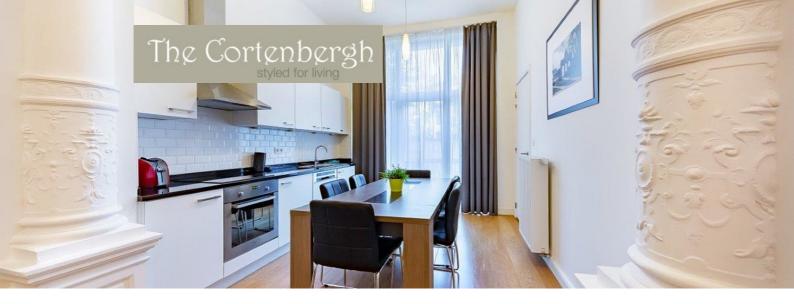

# Floor plan

level 1: entrance hall, living room, fully equipped kitchen, dining room, separate toilet, private garden; level 2: hall, bathroom, shower room, separate toilet, 2 bedrooms

## **Fittings**

furnished, parquet floor, tiled bathroom(s), cable tv connection, dishwasher, dryer, washing machine, phone lines, intercom